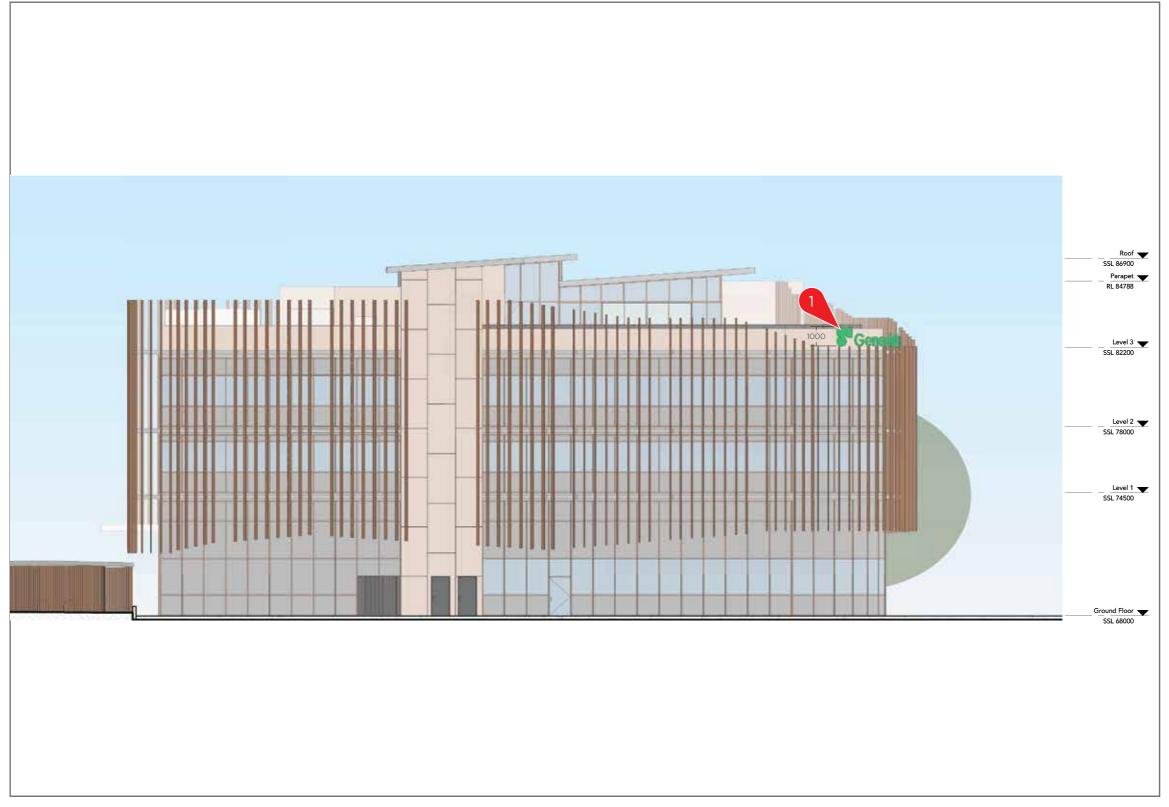

FILE PATH W:\Projects\G\Genesis Care Direct\GC159 Campbelltown\DESIGN

DATE 15/06/2021 DRAWN BY

SC

REVISION

PAGE 00 04/11

- East Elevation

Illuminated

(FL.FIL.GW.1000)

Corner of Narellan, Camden and Kellicar Roads Campbelltown NSW 2560 Sign 1 High Level Sign

CLIENT Genesis Care PROJECT GC159 Campbelltown FILE NAME GC159\_R00 GenesisCare\_Campbelltown\_External Identity Signs

#### Sign 1

High Level Sign Illuminated (FL.FIL.GW.1000)