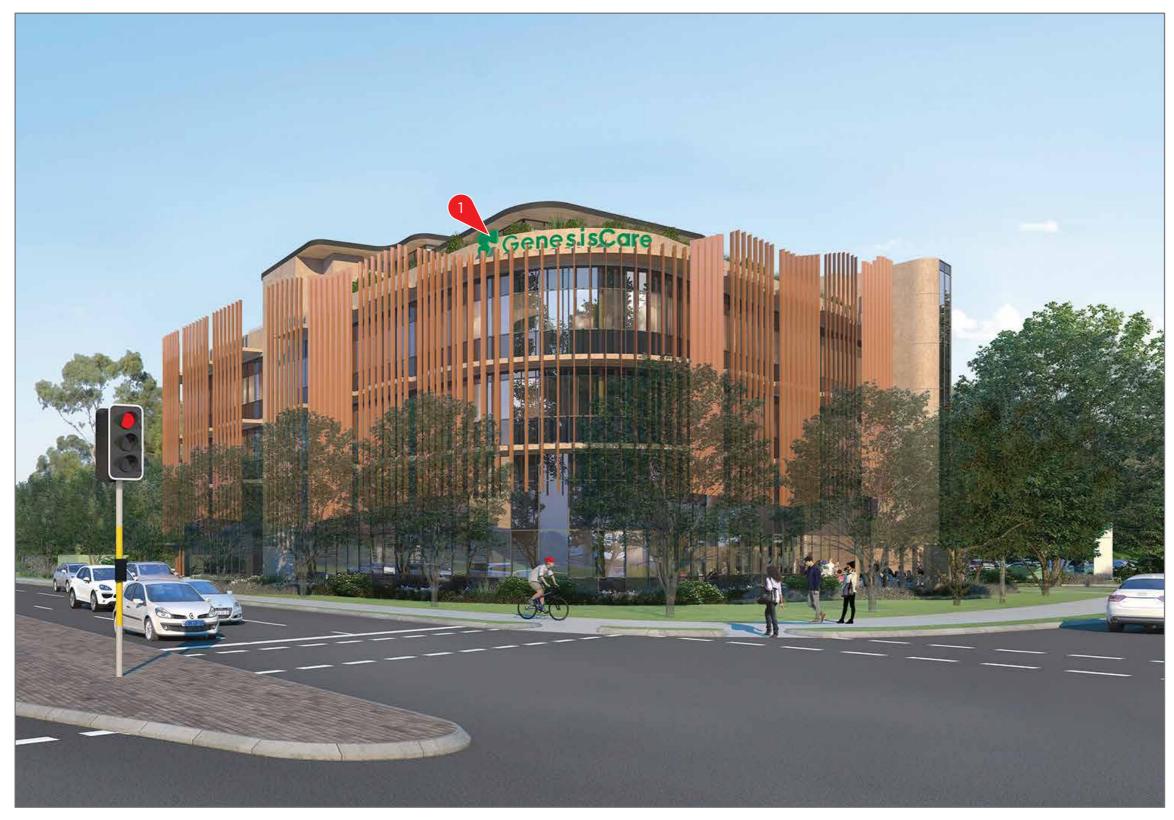

FILE PATH W:\Projects\G\Genesis Care Direct\GC159 Campbelltown\DESIGN

 DRAWN BY

REVISION

00

O2 / 11

- Artist Impression

(FL.FIL.GW.1000)

Corner of Narellan, Camden and Kellicar Roads Campbelltown NSW 2560 Sign 1 High Level Sign Illuminated

Signcraft
creating brand presence
www.signcraft.com.au

CLIENT Genesis Care
PROJECT GC159 Campbelltown

FILE NAME GC159\_R00 GenesisCare\_Campbelltown\_External Identity Signs

 $\label{thm:lem:path:w:projectsG} FILE\ PATH \quad W:\ Projects\ Genesis\ Care\ Direct\ GC159\ Campbelltown\ DESIGN$ 

DATE 15/06/2021 DRAWN BY

SC

REVISION

00

ON PAGE 03/11

- Artist Impression

Corner of Narellan, Camden and Kellicar Roads Campbelltown NSW 2560

Sign 2