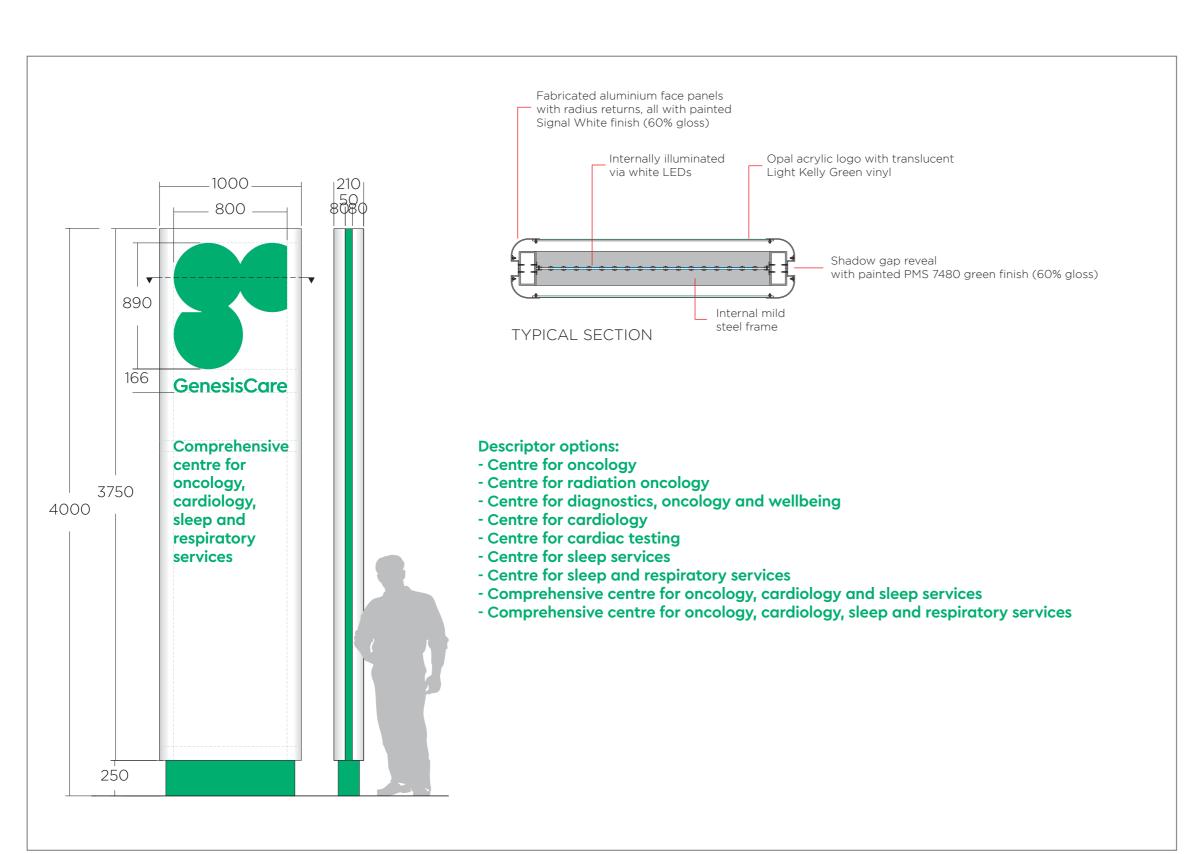

## **Sign 3 - Illuminated Totem Sign**

TS.FIL.4000

#### Materials

Fabricated aluminium face panels with radius returns with painted white finish

Aluminium panels clad over an internal mild steel frame

Shadow gap down either side with painted green finish

GenesisCare logo profile cut through top panel and backed up with opal acrylic with face applied translucent vinyl

Internal illumination via LEDs

Descriptor text is face applied green vinyl graphics

#### Installation

Installation details TBC dependant on the site conditions

CLIENT Genesis Care
PROJECT GC159 Campbelltown

 ${\it FILE NAME \ \ GC159\_R00 \ Genesis Care\_Campbelltown\_External \ Identity \ Signs}$ 