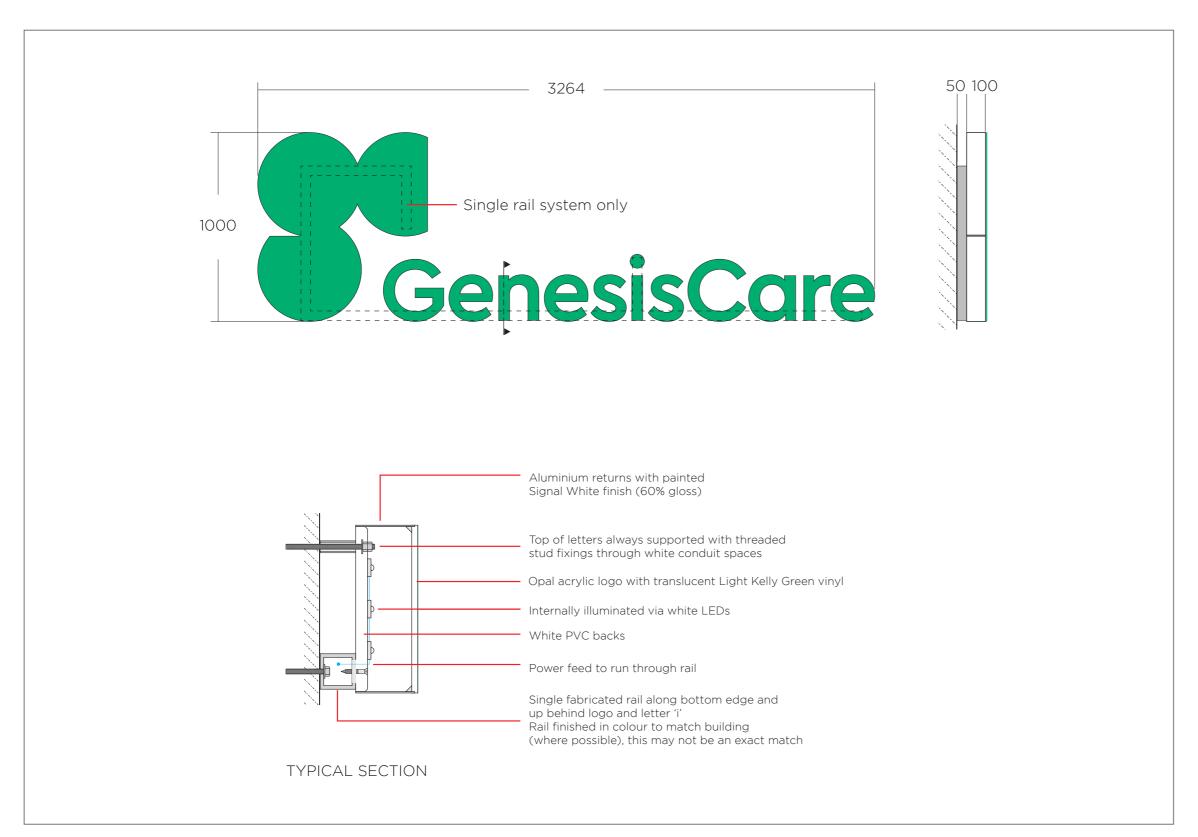

## Sign 1 - Illuminated High Level Sign

FL.FIL.GW.1000

#### **Materials**

Fabricated aluminium 3D graphics with painted white finish

Opal acrylic faces with face applied translucent vinyl

Internal illumination via LEDs

Graphics are mounted on a single rail which also carries the cabling

#### Installation

Mechanically fix to wall with suitable fixings

CLIENT Genesis Care

PROJECT GC159 Campbelltown

FILE NAME GC159\_R00 GenesisCare\_Campbelltown\_External Identity Signs

FILE PATH W:\Projects\G\Genesis Care Direct\GC159 Campbelltown\DESIGN