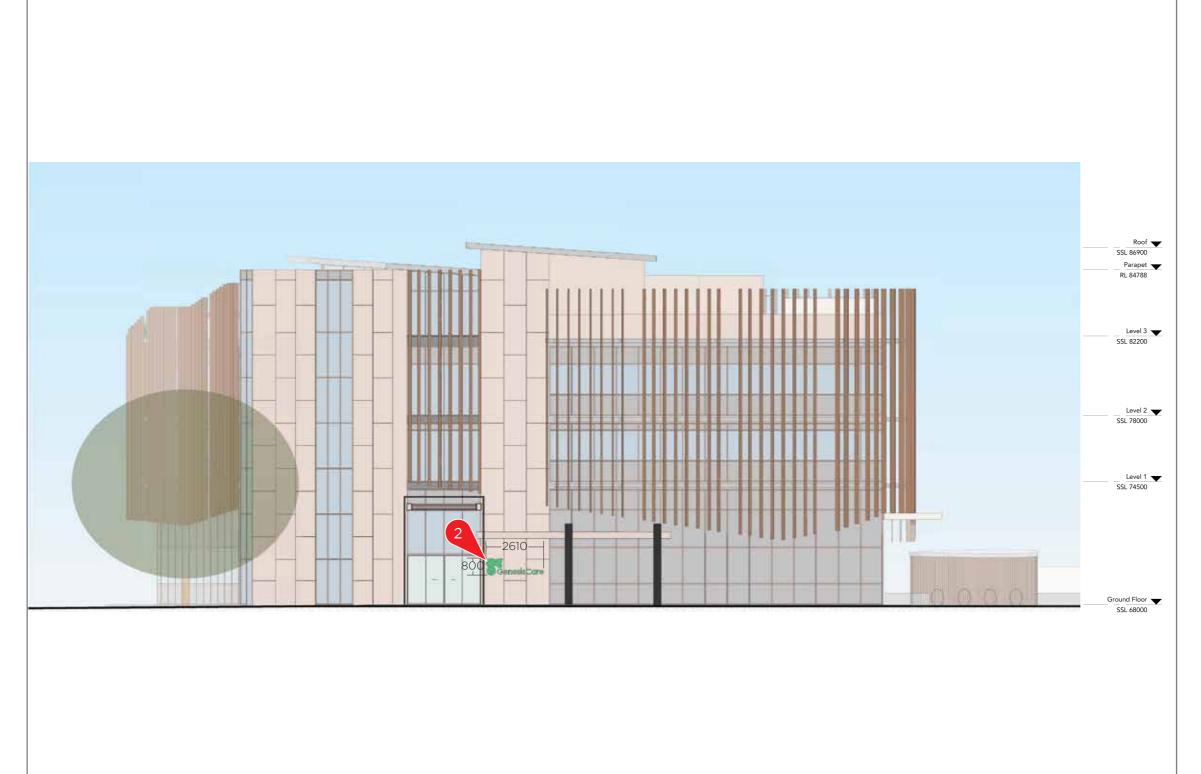

FILE PATH W:\Projects\G\Genesis Care Direct\GC159 Campbelltown\DESIGN

DATE 15/06/2021 DRAWN BY

SC

REVISION

PAGE 00 05 / 11

- West Elevation

Corner of Narellan, Camden and Kellicar Roads Campbelltown NSW 2560

# Sign 2 Drop Off Entry Wall Sign Illuminated (FL.FIL.GW.800)

Signcraft
creating brand presence
www.signcraft.com.au

CLIENT Genesis Care
PROJECT GC159 Campbelltown

FILE NAME GC159\_R00 GenesisCare\_Campbelltown\_External Identity Signs

### Sign 2

Drop Off Entry Wall Sign Illuminated (FL.FIL.GW.800)