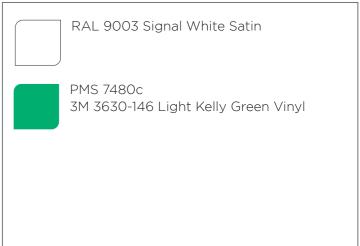

#### Materials

Fabricated aluminium face panels with radius returns with painted white finish

Aluminium panels clad over an internal mild steel frame

Shadow gap down either side with painted green finish

GenesisCare logo profile cut through top panel and backed up with opal acrylic with face applied translucent vinyl

Internal illumination via LEDs

Descriptor text is face applied green vinyl graphics