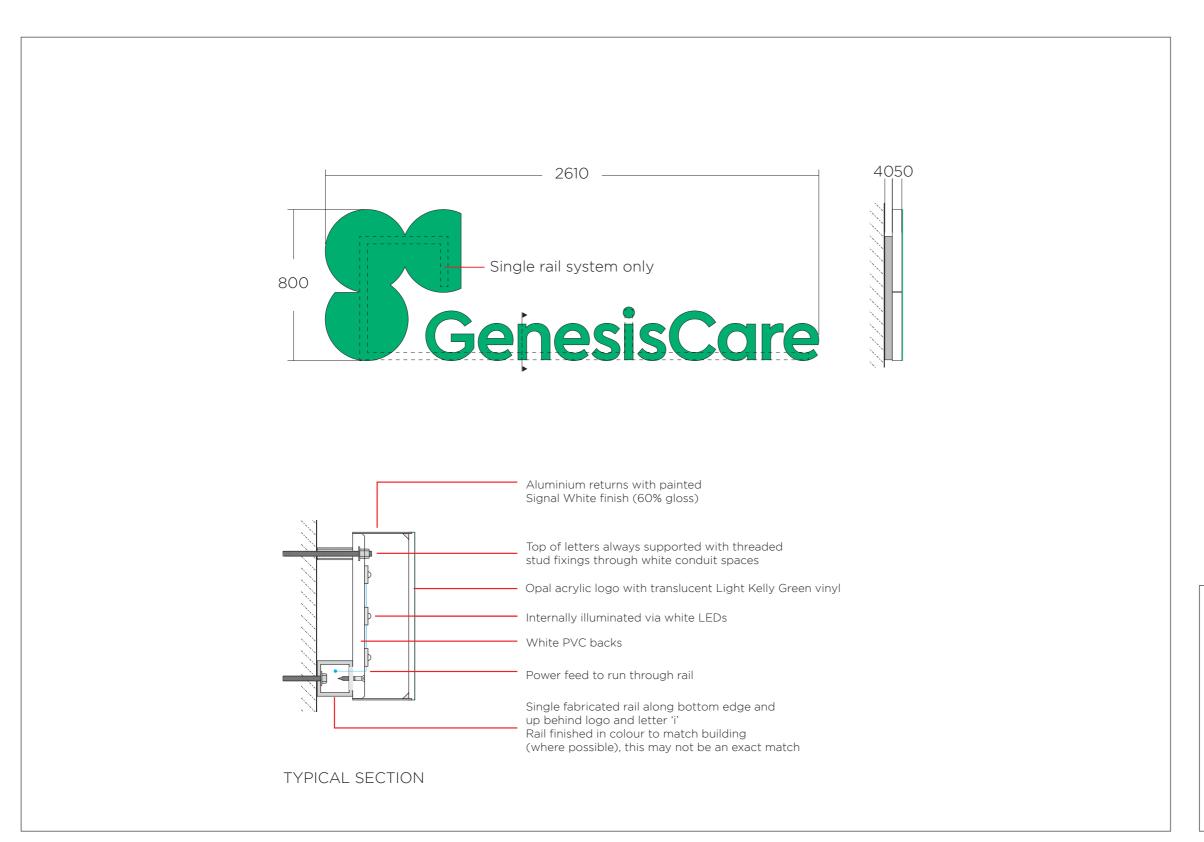

## Sign 1 - Illuminated High Level Sign

FL.FIL.GW.1000

#### **Materials**

Fabricated aluminium 3D graphics with painted white finish

Opal acrylic faces with face applied translucent vinyl

Internal illumination via LEDs

Graphics are mounted on a single rail which also carries the cabling

#### Installation

Mechanically fix to wall with suitable fixings

CLIENT Genesis Care

PROJECT GC159 Campbelltown

FILE NAME GC159\_R00 GenesisCare\_Campbelltown\_External Identity Signs

FILE PATH W:\Projects\G\Genesis Care Direct\GC159 Campbelltown\DESIGN