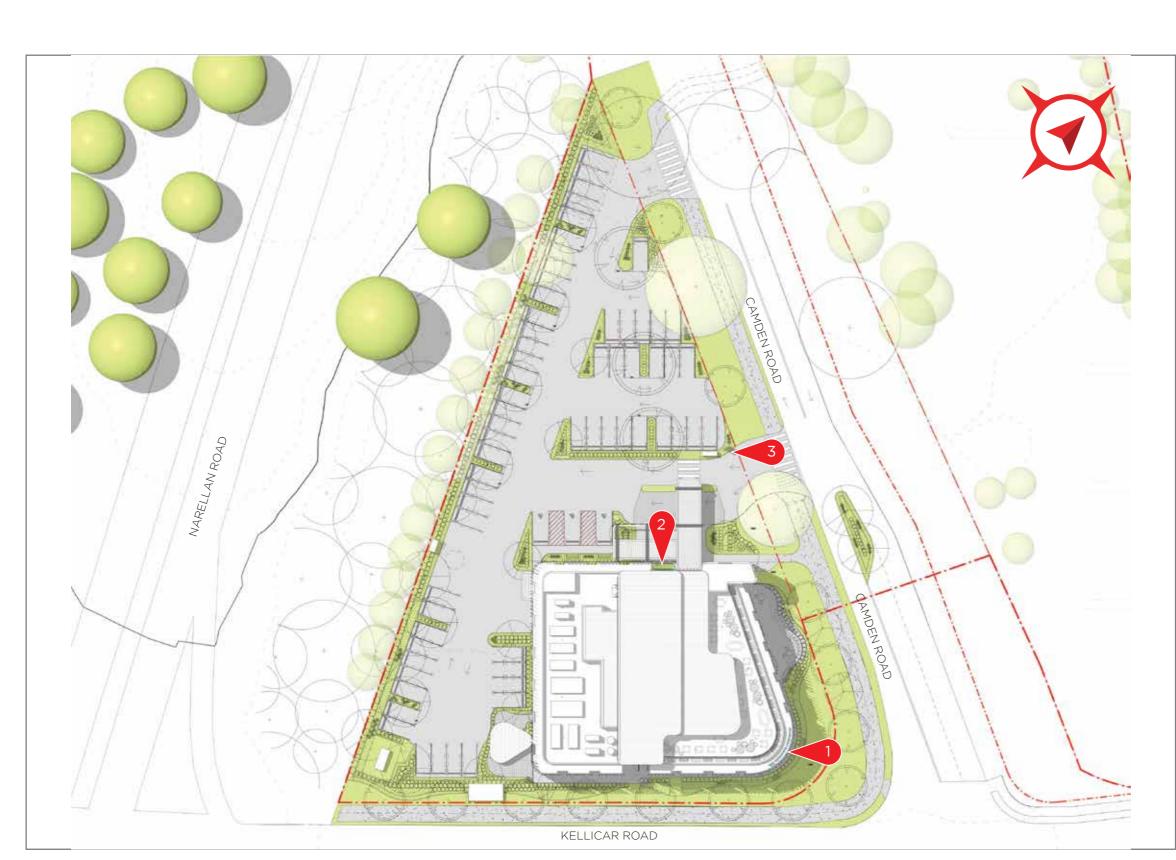

SC

REVISION

PAGE 00 01 / 11

- Plan View

Corner of Narellan, Camden and Kellicar Roads Campbelltown NSW 2560

#### Sign 1

High Level Sign Illuminated (FL.FIL.GW.1000)

### Sign 2

Drop Off Entry Wall Sign Illuminated (FL.FIL.GW.800)

### Sign 3

Totem Sign Illuminated (TS.FIL.4000)

Signcraft creating brand presence
1300 744 633 www.signcraft.com.au

CLIENT Genesis Care
PROJECT GC159 Campbelltown

FILE NAME GC159\_R00 GenesisCare\_Campbelltown\_External Identity Signs